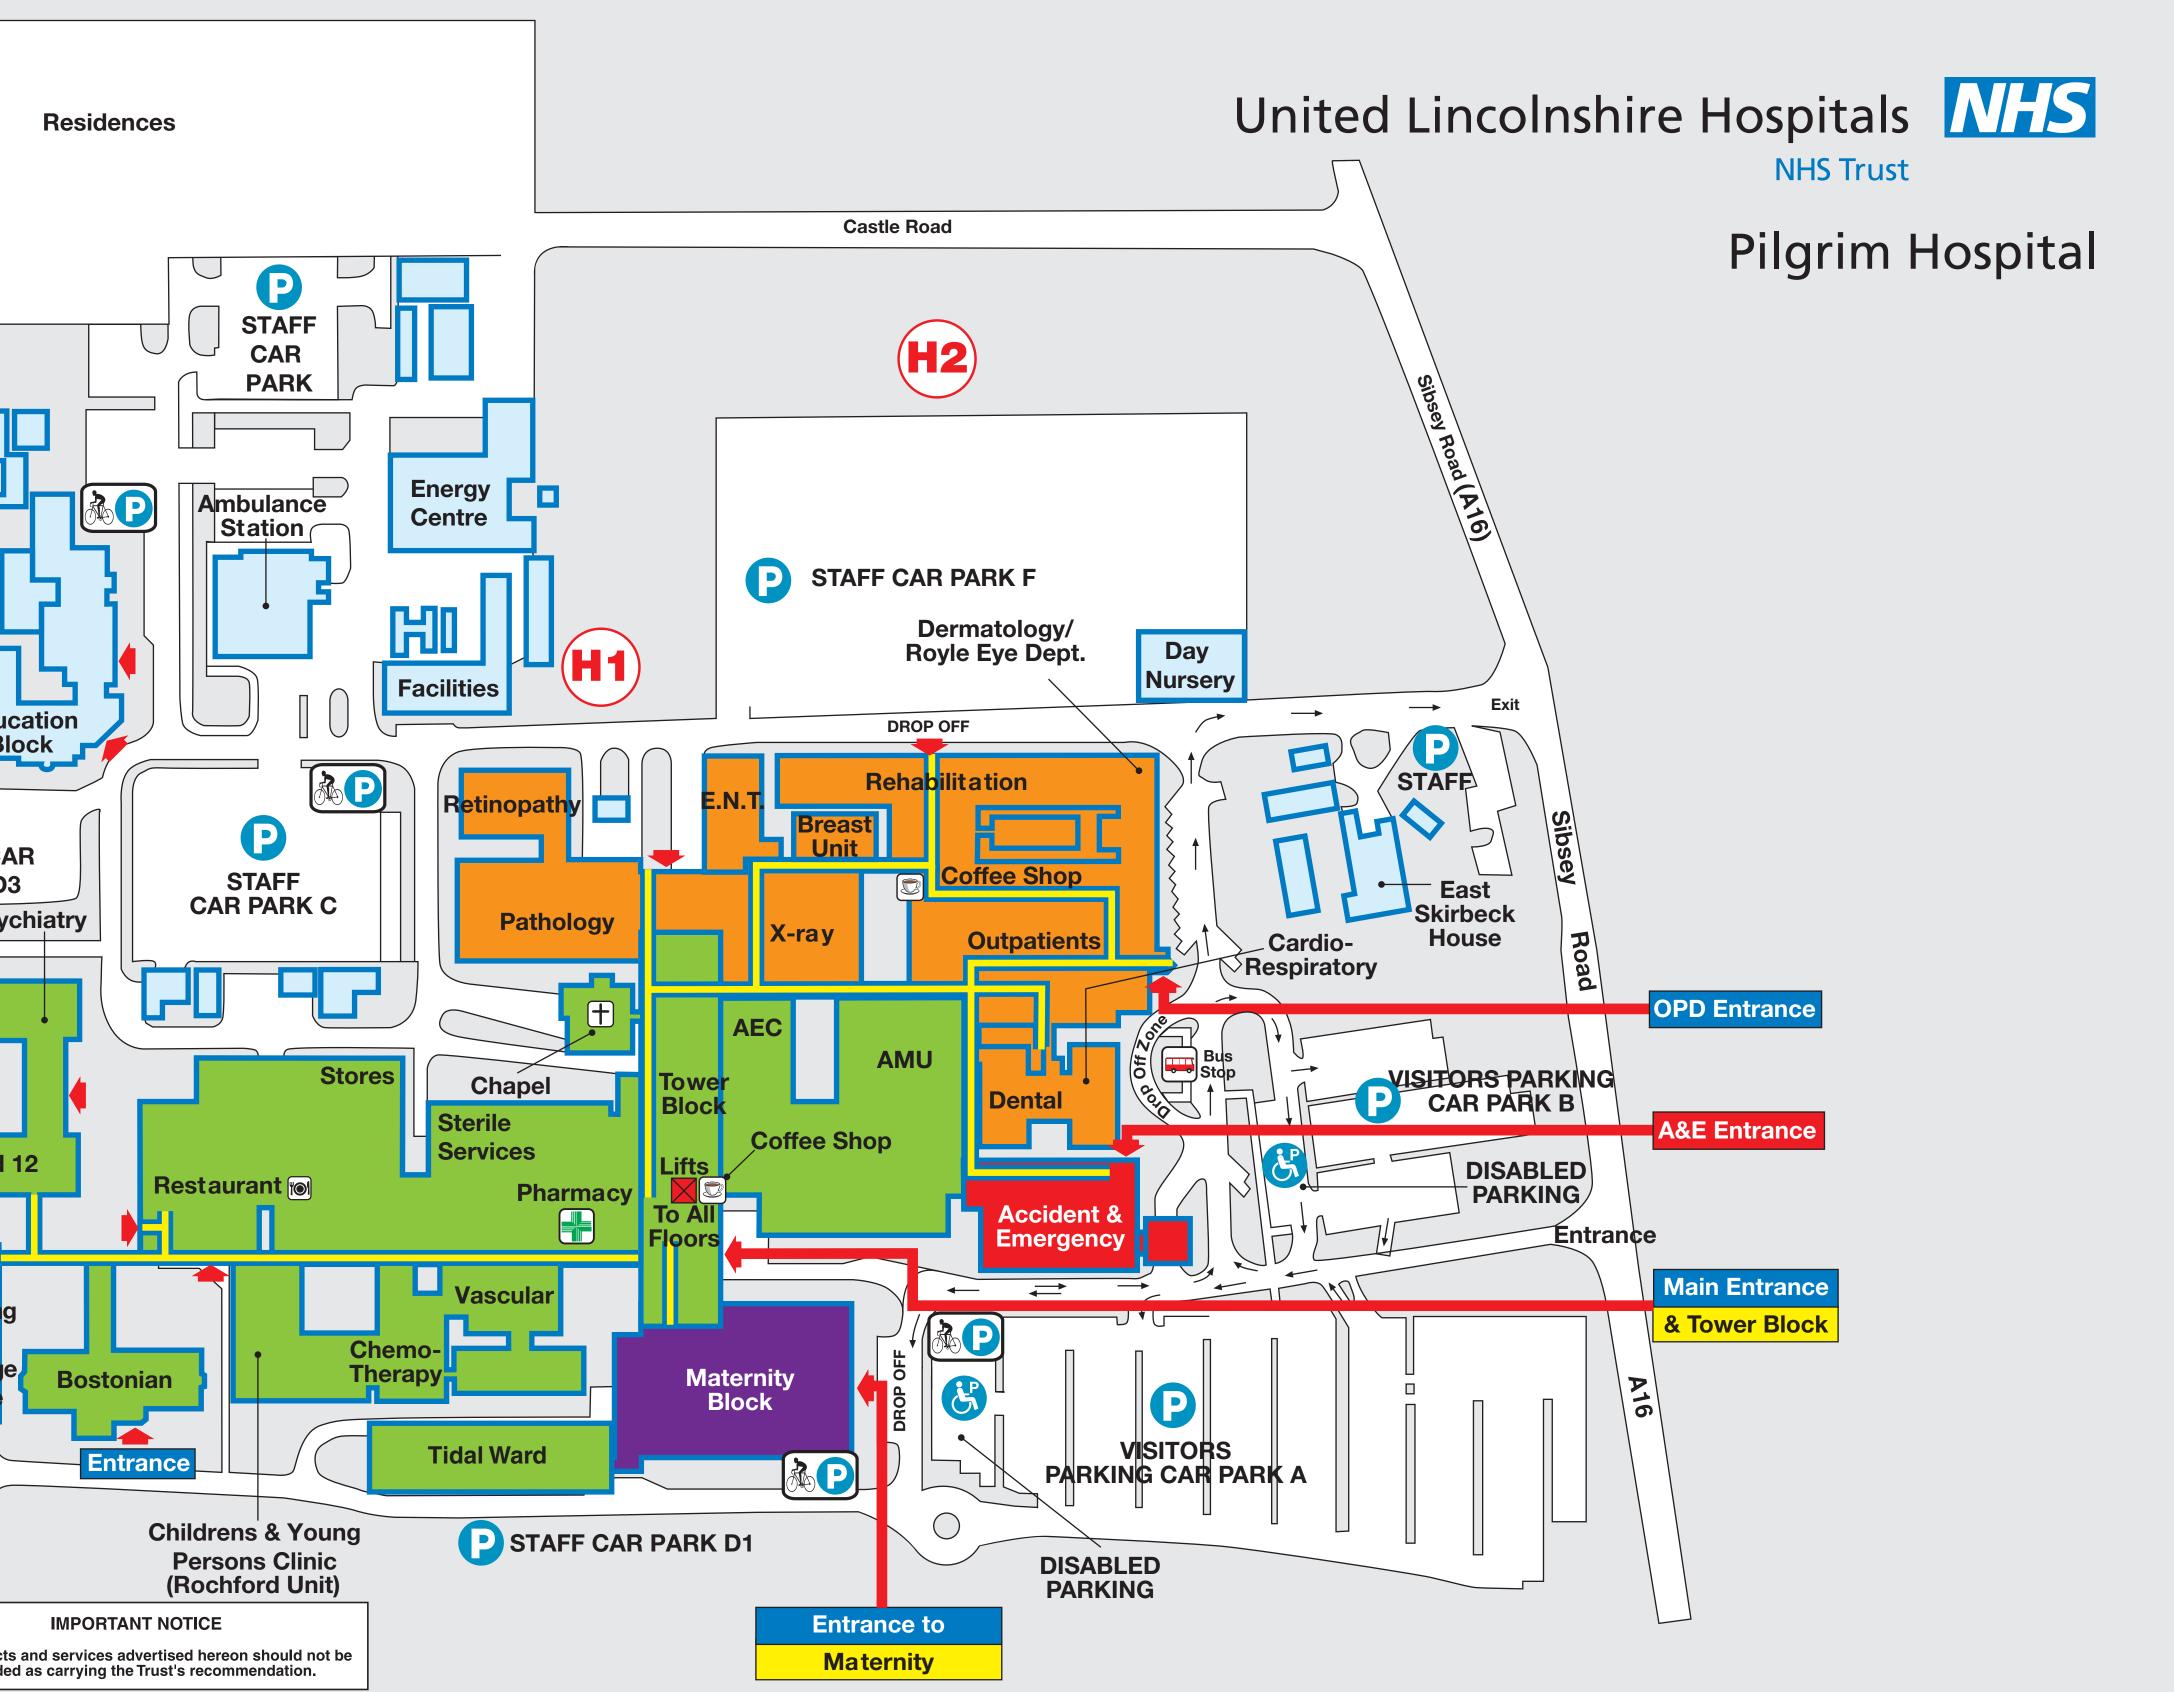

| Zone      | Department                                | Level    |             |                            |
|-----------|-------------------------------------------|----------|-------------|----------------------------|
| Green     | AEC                                       |          |             |                            |
|           | AMU<br>Chapel †                           |          |             |                            |
|           | Chemotherapy Suite                        |          |             |                            |
|           | Pharmacy                                  |          |             |                            |
|           | Psychiatry                                |          |             |                            |
|           | Restaurant 🔘                              |          |             |                            |
|           | Sterile Services                          |          |             |                            |
|           | Stores                                    |          |             |                            |
|           | Wards                                     |          |             |                            |
|           | Bostonian                                 |          |             |                            |
|           | Rochford Unit                             |          |             |                            |
|           | Tidal Ward                                |          |             |                            |
|           | Retinal Screening / Discharge<br>Vascular | : Lounge |             |                            |
|           | Ward 12                                   |          |             |                            |
| Tower Blo |                                           |          |             |                            |
|           | - Ward 9A                                 | 9        |             |                            |
|           | - Wards 8A & 8B                           | 8        |             |                            |
|           | - Wards 7A, 7B & 7C                       | 7        |             |                            |
|           | - Wards 7A, 7B & 7C                       | 6        |             |                            |
|           | - Wards 5A & 5B                           | 5        |             |                            |
|           | - Wards 3A & Neonatal Unit                | 4        |             |                            |
|           | - Wards 3A & 3B                           | 3        |             |                            |
|           | - Wards 2A, 2B & 2C                       | 2        |             |                            |
|           | - Admin                                   | 1        |             |                            |
|           | - Endoscopy                               | 1        |             |                            |
|           | - Coffee Shop 😰                           | Ground   |             |                            |
|           | - Reception                               | Ground   |             | STAF                       |
|           | - Shop & Hairdresser                      | Ground   |             | PAR                        |
|           | Lifts To All Floors                       | Chodina  |             |                            |
|           |                                           |          |             |                            |
| Orange    | Breast Unit                               |          |             |                            |
|           | Cardio-respiratory                        |          |             |                            |
|           | Dental                                    |          |             |                            |
|           | Dermatology                               |          |             |                            |
|           | Outpatients                               |          |             |                            |
|           | E.N.T.                                    |          |             |                            |
|           | Pathology                                 |          |             |                            |
|           | Rehabilitation                            |          |             |                            |
|           | Retinopathy<br>Revie Eve Dent             |          |             |                            |
|           | Royle Eye Dept                            |          |             |                            |
|           | X-ray                                     |          |             |                            |
| Red       | A&E                                       |          |             | Ret<br>S <mark>cree</mark> |
| Purple    | Maternity Block                           |          |             | Disch                      |
|           | Wards M1, M2.                             |          |             | Lou                        |
|           |                                           |          |             |                            |
|           |                                           |          |             |                            |
|           |                                           |          |             |                            |
|           |                                           | 7 * A    | R PARK D2 💽 |                            |
|           |                                           |          |             |                            |
| COPYRIGHT |                                           |          |             |                            |
| COPYRIGHT |                                           |          |             | The pr                     |